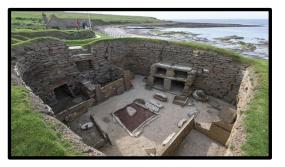

2. Research one of aspect of the Stone Age such as Stonehenge, hunting and cave painting and create a sculpture or piece of artwork using materials such as card, paper and paints.

- 3. Identify physical evidence like tools, weapons, settlements or structures from the Stone Age.
- 4. Use text and pictures which tells you about Skara Brae.