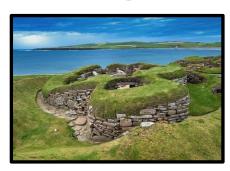

2. Research one of aspect of the Stone Age such as Stonehenge, hunting and cave painting and create a sculpture or piece of artwork using materials such as card, paper and paints.

- 3. Identify physical evidence like tools, weapons, settlements or structures from the Stone Age.
- 4. Use text and pictures which tells you about Skara Brae.