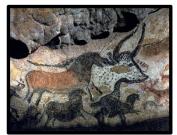

2. Research one of aspect of the Stone Age such as Stonehenge, hunting and cave painting and create a sculpture or piece of artwork using materials such as card, paper and paints.

- 3. Identify physical evidence like tools, weapons, settlements or structures from the Stone Age.
- 4. Use text and pictures which tells you about Skara Brae.