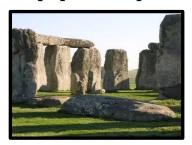

2. Research one of aspect of the Stone Age such as Stonehenge, hunting and cave painting and create a sculpture or piece of artwork using materials such as card, paper and paints.

- 3. Identify physical evidence like tools, weapons, settlements or structures from the Stone Age.
- 4. Use text and pictures which tells you about Skara Brae.