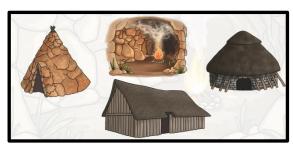

## The Stone Age

It is time to get creative Year 3.

I would like you to use materials that you have at home to make one of the following:

1. Make a model of a Stone Age home from Palaeolithic, Mesolithic or Neolithic period.