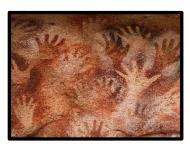

2. Research one of aspect of the Stone Age such as Stonehenge, hunting and cave painting and create a sculpture or piece of artwork using materials such as card, paper and paints.

- 3. Identify physical evidence like tools, weapons, settlements or structures from the Stone Age.
- 4. Use text and pictures which tells you about Skara Brae.