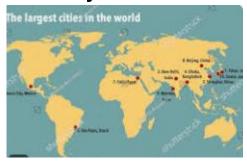

## Cities of the World

I would like you to research some of the major cities in our world.

It could be a capital city or just one of the larger cities in any country. What would you find there? What is its population? When did people first settle there? What are its most famous physical or human features?

1. You could create a map of a country's or even the world's major cities.

2. You could research a specific landmark within a city and write interesting facts about it.

Or you can do something that you have thought of yourself. Just make sure that you have information about what ever you create so that you can present it to the class. I cannot wait to see what your presentations.